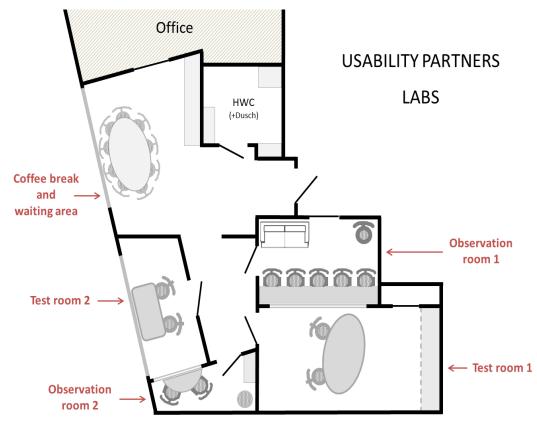

|
| Broadband Internet          | Yes                                              | Yes                                              |
| Live streaming              | Yes                                              | Yes                                              |
| Simultaneous interpretation | Extra option (live/remote)                       | Extra option (remote only)                       |
| Media connectors            | HDMI/VGA/DisplayPort/                            | HDMI/VGA/DisplayPort/                            |
| Observation screens         | Monitors: 4+<br>Resolutions: <i>up to 4K/UHD</i> | Monitors: 2<br>Resolutions: <i>up to Full HD</i> |

## **PICTURES (LARGE LAB)**







Additional pictures of both labs can be found at: www.usabilitylabs.se

### **FLOORPLAN**